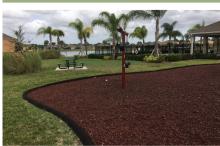

## **Product Description**

RubberFlex Curbs are the perfect solution for containing loose fill surfacing in any landscaping or recreation area.

Comprised of 100% recycled waste stream content, RubberFlex Curbs are flexible and able to be formed into various shapes and curves providing the freedom to design and customize any landscaping area.

RubberFlex Curbs also have drainage channels to alleviate pooling of water. They come in 8 foot lengths and can be held in place using rebar or galvanized spikes as anchors.

This landscape edging is a cost-effective solution for any surfacing project.