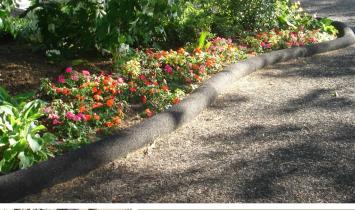

## **Product Description**

RubberFlex Curbs are the perfect solution for containing loose fill surfacing in any landscaping or recreation area.

Comprised of 100% recycled waste stream content, RubberFlex Curbs are flexible and able to be formed into various shapes and curves providing the freedom to design and customize any landscaping area.

RubberFlex Curbs also have drainage channels to alleviate pooling of water. They come in 8 foot lengths and can be held in place using rebar or galvanized spikes as anchors.

This landscape edging is a cost-effective solution for any surfacing project.