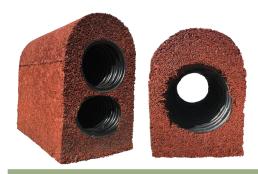

## **Product Description**

RubberFlex Curbs are the perfect solution for containing loose fill surfacing in any landscaping or recreation area.

Comprised of 100% recycled waste stream content, RubberFlex Curbs are flexible and able to be formed into various shapes and curves providing the freedom to design and customize any landscaping area.

RubberFlex Curbs also have drainage channels to alleviate pooling of water. They come in 8 foot lengths and can be held in place using rebar or galvanized spikes as anchors.

This landscape edging is a cost-effective solution for any surfacing project.

## Rubber Flex Curbs are available in the following sizes to fit your every need.

- 4" x 4" x 8'
- 6" x 6" x 8"
- 6" x 8" x 8'
- 8" x 12" x 8'