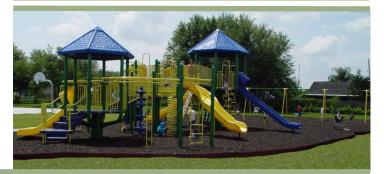

## **Product Description**

RubberFlex Curbs are the perfect solution for containing loose fill surfacing in any landscaping or recreation area.

Comprised of 100% recycled waste stream content, RubberFlex Curbs are flexible and able to be formed into various shapes and curves providing the freedom to design and customize any landscaping area.

RubberFlex Curbs also have drainage channels to alleviate pooling of water. They come in 8 foot lengths and can be held in place using rebar or galvanized spikes as anchors.

This landscape edging is a cost-effective solution for any surfacing project.