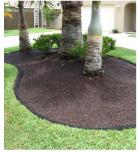

## **Product Description**

RubberFlex Curbs are the perfect solution for containing loose fill surfacing in any landscaping or recreation area.

Comprised of 100% recycled waste stream content, RubberFlex Curbs are flexible and able to be formed into various shapes and curves providing the freedom to design and customize any landscaping area.

RubberFlex Curbs also have drainage channels to alleviate pooling of water. They come in 8 foot lengths and can be held in place using rebar or galvanized spikes as anchors.

This landscape edging is a cost-effective solution for any surfacing project.