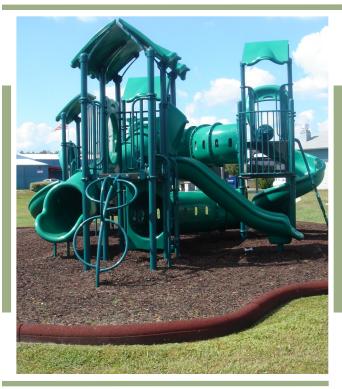

## **Product Description**

RubberFlex Curbs are the perfect solution for containing loose fill surfacing in any landscaping or recreation area.

Comprised of 100% recycled waste stream content, RubberFlex Curbs are flexible and able to be formed into various shapes and curves providing the freedom to design and customize any landscaping area.

RubberFlex Curbs also have drainage channels to alleviate pooling of water. They come in 8 foot lengths and can be held in place using rebar or galvanized spikes as anchors.

This landscape edging is a cost-effective solution for any surfacing project.