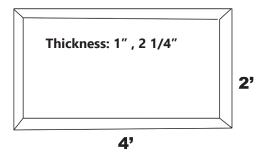

### **Slide Mat Specifications:**

Weights: 1" = 33 lbs 2 1/4" = 65 lbs

5/8" Wide Bevel 45 degree