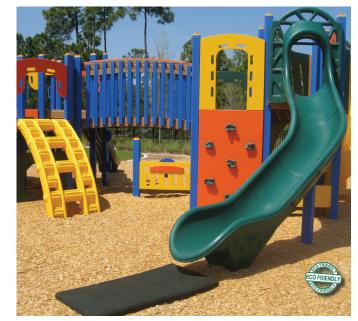

## **Slide Mat**

Our Rubber Slide Mat is manufactured from 100% recycled tire buffing. They are wheelchair accessible and are set at the bottom or base of any slide for a consistent soft landing. Our slide mats provide extra protection for shock absorption on top of or under your existing loose fill surfacing. The Slide Mats enhance safety and help to

keep rubber mulch from being pushed away from the slide's landing zone. The beveled edges allow the mats to be buried either partially or completely without presenting a trip hazard.