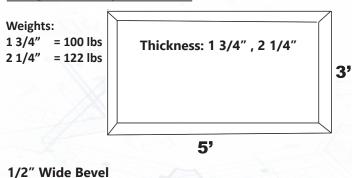

# **Swing Safe Mat**

Swing Safe beveled mats are manufactured from recycled rubber tire buffings in a single density fabrication. Our swing mats are recommended for use in conjunction with any loose fill playground surfacing where loose fill surfacing gets

kicked out or displaced under the swing or in high traffic areas. Swing Safe Mat enhances the safety capabilities and helps keep maintenance to a minimum. Our swing mats weigh about 135lbs, which helps to make them vandal safe, and also gives them the needed stability for aggressive and high traffic play areas. The beveled edge prevents tripping and allows the mats to be buried either partially or completely without presenting a trip hazard. Swing Safe Mats are a must when safety is a priority.

### **Swing Safe Mat Specifications:**





## **Slide Mat**

Our Rubber Slide Mat is manufactured from 100% recycled tire buffing. They are wheelchair accessible and are set at the bottom or base of any slide for a consistent soft landing. Our slide mats provide extra protection for shock absorption on top of or under your existing loose fill surfacing. The Slide Mats enhance safety and help to

keep rubber mulch from being pushed away from the slide's landing zone. The beveled edges allow the mats to be buried either partially or completely without presenting a trip hazard.

### **Slide Mat Specifications:**

Weights: 1" = 33 lbs 2 1/4" = 65 lbs



5/8" Wide Bevel 45 degree

### Swing and Slide Safety Mats are available in these colors:



Brown

45 degree





Red



Green

Black