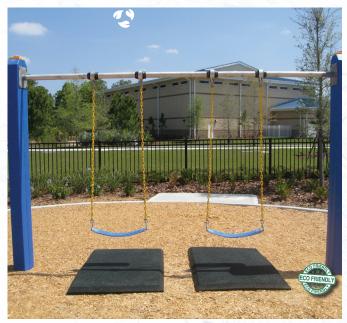

# **Swing Safe Mat**

Swing Safe beveled mats are manufactured from recycled rubber tire buffings in a single density fabrication. Our swing mats are recommended for use in conjunction with any loose fill playground surfacing where loose fill surfacing gets

kicked out or displaced under the swing or in high traffic areas. Swing Safe Mat enhances the safety capabilities and helps keep maintenance to a minimum. Our swing mats weigh about 135lbs, which helps to make them vandal safe, and also gives them the needed stability for aggressive and high traffic play areas. The beveled edge prevents tripping and allows the mats to be buried either partially or completely without presenting a trip hazard. Swing Safe Mats are a must when safety is a priority.