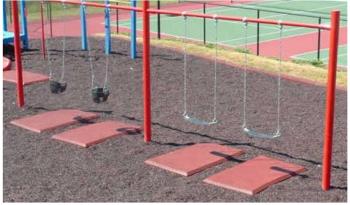

## **Product Description**

RubberFlex Swing Mats are recommended for use in conjunction with any loose fill playground surfacing where loose fill surfacing gets kicked out or displaced under the swing or in high traffic areas.

RubberFlex Swing Mats enhance safety and help to keep our rubber mulch from being pushed away from below the swings.

Our swing mats weigh about 100 and 122 lbs., which helps to make them vandal safe, and also gives them the needed stability for aggressive and high traffic play areas. The beveled edge prevents tripping and allows the mats to be buried either partially or completely without presenting a hazard.

RubberFlex Swing Mats are a must when safety is a priority.