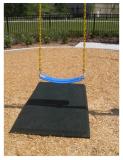

## **Product Description**

RubberFlex Swing Mats are recommended for use in conjunction with any loose fill playground surfacing where loose fill surfacing gets kicked out or displaced under the swing or in high traffic areas.

RubberFlex Swing Mats enhance safety and help to keep our rubber mulch from being pushed away from below the swings.

Our swing mats weigh about 100 and 122 lbs., which helps to make them vandal safe, and also gives them the needed stability for aggressive and high traffic play areas. The beveled edge prevents tripping and allows the mats to be buried either partially or completely without presenting a hazard.

RubberFlex Swing Mats are a must when safety is a priority.