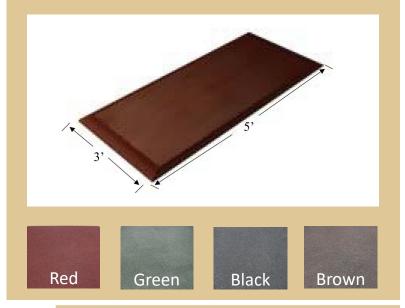

RubberFlex Swing Mats enhance safety and help to keep our rubber mulch from being pushed away from below the swings.

Our swing mats weigh about 100 and 122 lbs., which helps to make them vandal safe, and also gives them the needed stability for aggressive and high traffic play areas. The beveled edge prevents tripping and allows the mats to be buried either partially or completely without presenting a hazard.

## **Basic Specification**

DSC Swing Safe Mats are available in two different sizes to fit your every need.:

- 3' x 5' x 1 3/4"
- 3' x 5' x 2 1/4"