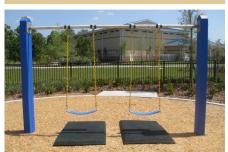

## **Product Description**

RubberFlex Swing Mats are recommended for use in conjunction with any loose fill playground surfacing where loose fill surfacing gets kicked out or displaced under the swing or in high traffic areas.

RubberFlex Swing Mats enhance safety and help to keep our rubber mulch from being pushed away from below the swings.

Our swing mats weigh about 100 and 122 lbs., which helps to make them vandal safe, and also gives them the needed stability for aggressive and high traffic play areas. The beveled edge prevents tripping and allows the mats to be buried either partially or completely without presenting a hazard.

RubberFlex Swing Mats are a must when safety is a priority.