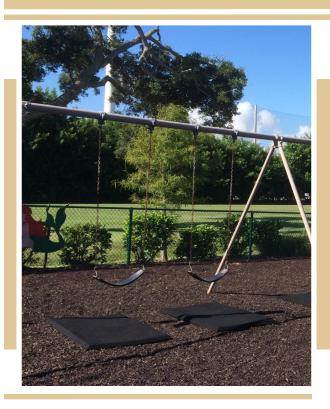

## **Product Description**

RubberFlex Swing Mats are recommended for use in conjunction with any loose fill playground surfacing where loose fill surfacing gets kicked out or displaced under the swing or in high traffic areas.

RubberFlex Swing Mats enhance safety and help to keep our rubber mulch from being pushed away from below the swings.

Our swing mats weigh about 100 and 122 lbs., which helps to make them vandal safe, and also gives them the needed stability for aggressive and high traffic play areas. The beveled edge prevents tripping and allows the mats to be buried either partially or completely without presenting a hazard.

RubberFlex Swing Mats are a must when safety is a priority.