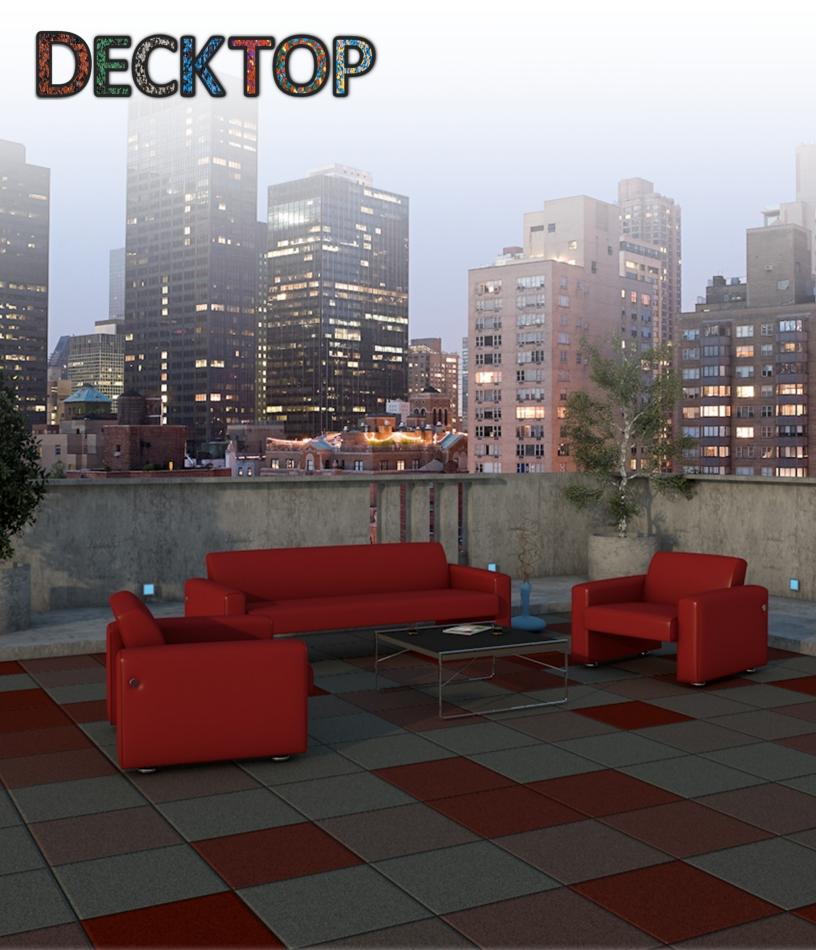

## Turn your standard roof or deck into a safer, greener, more versatile space

Designed specifically for decking applications, our porous and permeable recycled rubber tiles offer superior comfort, durability and protection - all with excellent insulating value. Create an attractive, slip resistant, low-maintenance surface for your rooftop decks, patios, plazas, walkways, and more.

### **Features and Product Highlights**

- **Durable "floating" deck system** easy installation over any flat surface, including fragile waterproof roof membranes, with proven SureKONNECT pins for maximum protection and drainage without adhesives or penetrating the roof membrane
- Unique grooved bottom design creates superior drainage and network channels for easy wiring installation
- Smooth, durable, permeable surface not only comfortable underfoot, but also slip resistant wet or dry; and porous for exceptional flow drainage
- Environmentally friendly and safe molded from 100% post-consumer waste tires; 100% steel-free certified; no toxic materials; ADA compliant; meets ASTM and SPSC