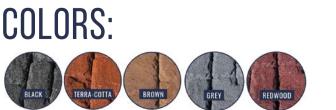

## DETAILS:

Size: 54" W x 32" L x 1-1/4" (12 sqft) Weight: 90 lbs Colors: (Actual colors may vary) Grey, Black, Redwood, Brown, Terra-cotta Applications: Equestrian flooring, boulevards, & resurfacing. Shipping: FOB Legal, Alberta, Canada.