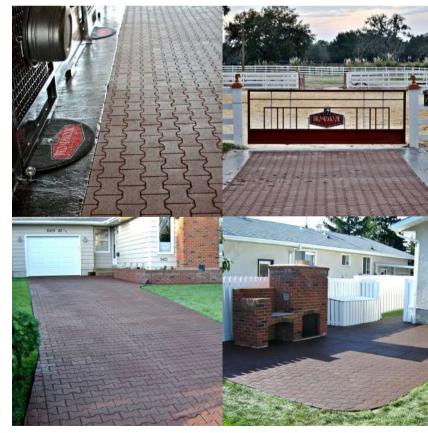

## **I-MAT INTERLOCK**

## DETAILS:

Size: 54" W x 32" L x 1-1/4" (12 sqft) Weight: 90 lbs Colors: (Actual colors may vary) Grey, Black, Redwood, Brown, Terra-cotta Applications: Equestrian flooring, boulevards, & resurfacing. Shipping: FOB Legal, Alberta, Canada.

## **ADVANTAGES:**

- Characterized by the "dog-bone" pattern, offers a patented full 4-way interlock design capability in a large 12 sq. ft. tile.
- Is recommended for all outdoor applications and is ideal for installations on a compacted gravel base.
- An ideal **alternative** to brick pavers.
- Extremely fast & easy to install.
- Safe, anti-slip surface.
- All season all-weather **durability**.
- Patented fully interlocking design.
- Made from 100% Recycled Tires.
- In areas where there are no edge or wall restraints snap-edging or restraint bordering of some type may be recommended (Not necessarily required in all situations).