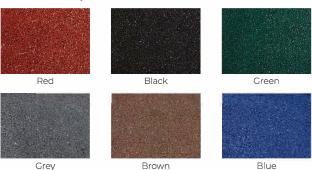

## playfall®

NWR PLAY

## Safety Surfacing System

## **PROTECT WHAT MATTERS MOST**

Kids play hard, which means they fall hard too. Cushion dangerous falls and reduce injuries with PlayFall® rubber safety tiles. Designed with children's play and safety in mind, the PlayFall® Safety Surfacing System complies with stringent ASTM requirements for playground fall safety and is available in a variety of thicknesses to match the fall heights of even the most extreme play equipment.

Featuring a porous surface for easy drainage, PlayFall® eliminates potential health risks, minimizes maintenance and sustains your investments. PlayFall® provides the ultimate choice in safety for your most valuable assets.

## Choose from 6 standard colors Other EPDM options available as custom orders