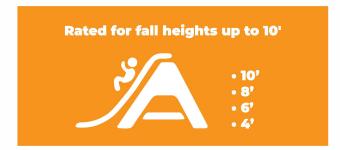

## **PROTECT WHAT MATTERS MOST**

Kids play hard, which means they fall hard too. Cushion dangerous falls and reduce injuries with PlayFall® rubber safety tiles. Designed with children's play and safety in mind, the PlayFall® Safety Surfacing System complies with stringent ASTM requirements for playground fall safety and is available in a variety of thicknesses to match the fall heights of even the most extreme play equipment.