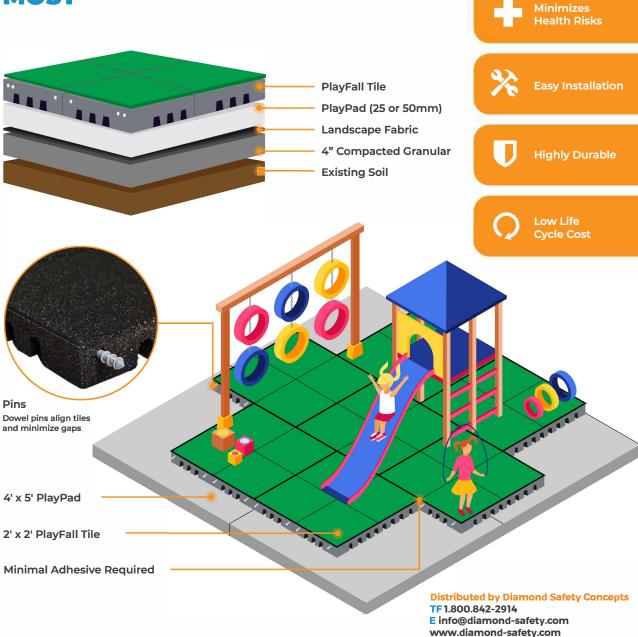

## **PROTECT WHAT MATTERS MOST**

Kids play hard, which means they fall hard too. Cushion dangerous falls and reduce injuries with PlayFall® rubber safety tiles. Designed with children's play and safety in mind, the PlayFall® Safety Surfacing System complies with stringent ASTM requirements for playground fall safety and is available in a variety of thicknesses to match the fall heights of even the most extreme play equipment.

Featuring a porous surface for easy drainage, PlayFall® eliminates potential health risks, minimizes maintenance and sustains your investments. PlayFall® provides the ultimate choice in safety for your most valuable assets.