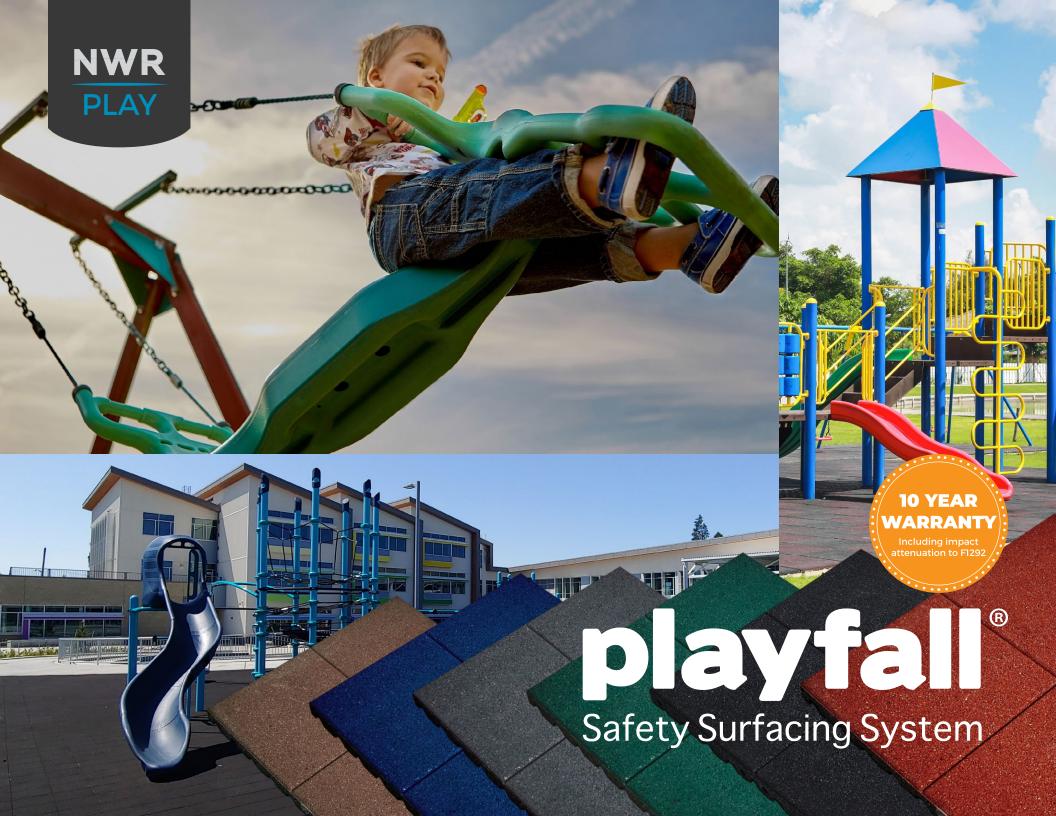

## playfall®

NWR PLAY

## Safety Surfacing System

## **PROTECT WHAT MATTERS MOST**

Kids play hard, which means they fall hard too. Cushion dangerous falls and reduce injuries with PlayFall® rubber safety tiles. Designed with children's play and safety in mind, the PlayFall® Safety Surfacing System complies with stringent ASTM requirements for playground fall safety and is available in a variety of thicknesses to match the fall heights of even the most extreme play equipment.

Featuring a porous surface for easy drainage, PlayFall® eliminates potential health risks, minimizes maintenance and sustains your investments. PlayFall® provides the ultimate choice in safety for your most valuable assets.