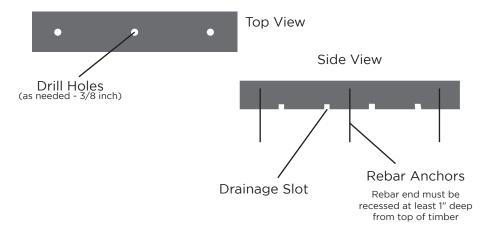

## All Timbers are 92" in length

Using Rebar Anchors:

Drill a 3/8" hole 8" from each end of the timber and one hole in the middle of the timber. Rebar end must be recessed at least 1" deep from top of timber