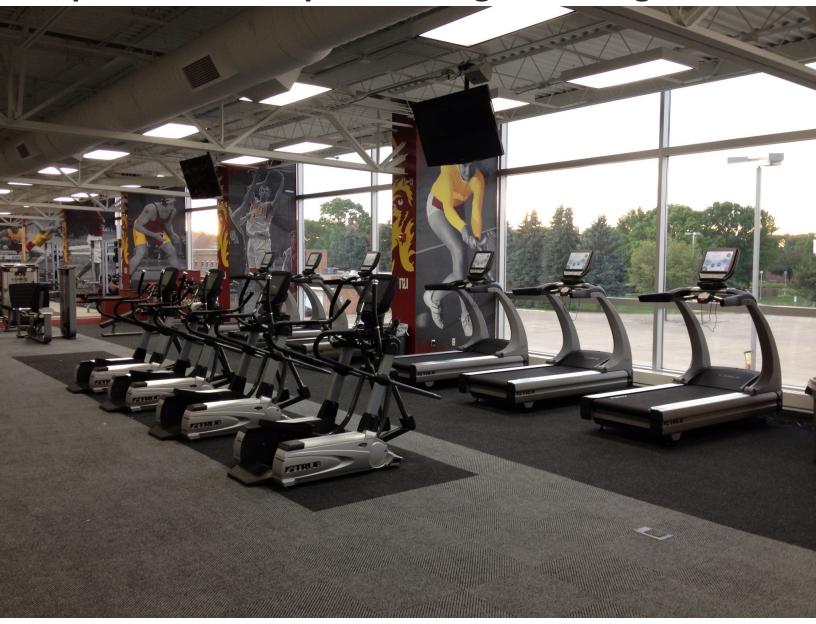

# **SportWeave Carpet tile Diagonal Design**



### **Features**

- Extremely durable and tough—7 year warranty
- Moisture proof
- No foul odors
- Very inexpensive
- Available for immediate shipment

## Fit Weave Tile



### **Specifications:**

- Material: 100% solution-dyed UV stabilized polypropylene fibers with 52.05% postconsumer recycled content
- Backing: Bitumen
- Tile Size: 19-11/16" x 19-11/16"
- Thickness: 3/8"
- Weight: 131 oz./sq. yd.
- Recommended installation: Quarter-turn tiles (parquet pattern

#### Possible LEED V 2009 Credits:

- MR Credit 4 (1-2 points)
- IEQ Credit 4.1 (1 point)
- IEQ Credit 4.3 (1 point)
- IEQ Credit 5 (1 point)
- POSSIBLE LEED V 4 CREDITS
- MR Sourcing of Raw Materials (up to 2 points)
- MR Environmental Product Declarations (up to 2 points) IEQ Enhanced Indoor Air Quality Strategies (up tp 2 po