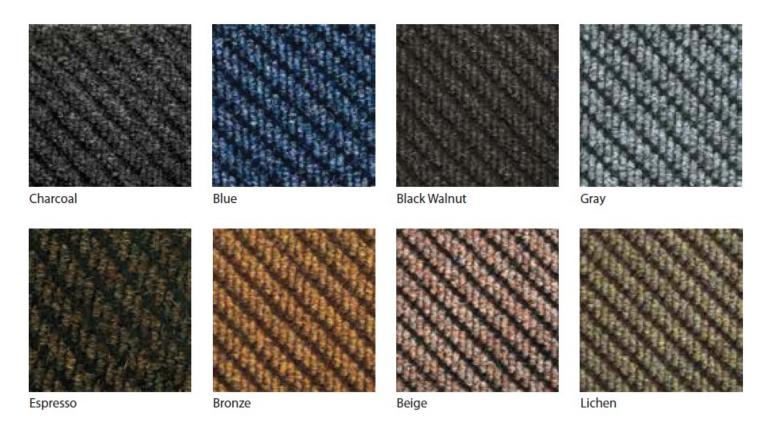

# **SportWeave Carpet tile Diagonal Design**



### **Features**

- Extremely durable and tough—7 year warranty
- Moisture proof
- No foul odors
- Very inexpensive
- Available for immediate shipment

## Fit Weave Tile



### **Specifications:**

- Material: 100% solution-dyed UV stabilized polypropylene fibers with 52.05% postconsumer recycled content
- Backing: Bitumen
- Tile Size: 19-11/16" x 19-11/16"
- Thickness: 3/8"
- Weight: 131 oz./sq. yd.
- Recommended installation: Quarter-turn tiles (parquet pattern

#### Possible LEED V 2009 Credits:

- MR Credit 4 (1-2 points)
- IEQ Credit 4.1 (1 point)
- IEQ Credit 4.3 (1 point)
- IEQ Credit 5 (1 point)
- POSSIBLE LEED V 4 CREDITS
- MR Sourcing of Raw Materials (up to 2 points)
- MR Environmental Product Declarations (up to 2 points) IEQ Enhanced Indoor Air Quality Strategies (up tp 2 points)
- IEQ Low-Emitting Materials (up to 3 points)