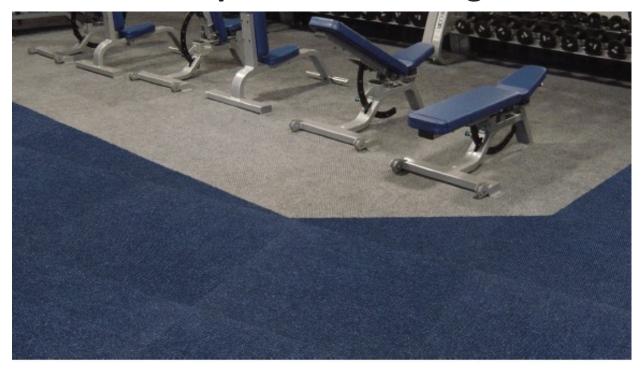

## **SportWeave Carpet Tile Rib Design**

Recommended Installation: Quarter-turn

tiles (parquet pattern)