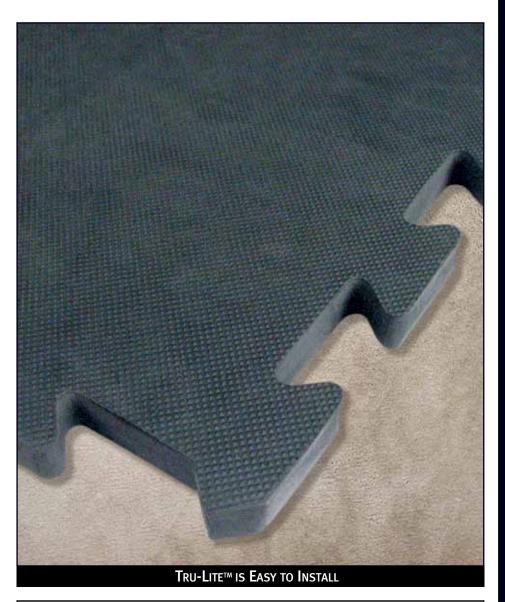

## KEEP IT LITE

These lightweight mats are made of high density, durable, closedcell EVA (Ethylene Vinyl Acetate) foam. They interlock on all 4 sides, providing fast and simple installation. These mats are slightly textured, promoting a safe and slip-resistant surface. EVA mats are often used by some of the largest health clubs and fitness gyms in America. Create a clean, quiet, and soft workout area for any floor. Tru-lite™ can also be used as portable stall mats, providing safety and comfort for your horse.

## **FEATURES**

- Non-Toxic
- Commercial-Grade
- Installs in Minutes
- Anti-fatigue Design
- Completely Waterproof
- Lightweight, Durable Construction
- High-Energy and Shock-Absorbent
- Easily Cleaned with Soap and Water
- 4-Sided Interlocking Design for **Custom-Sized Areas**