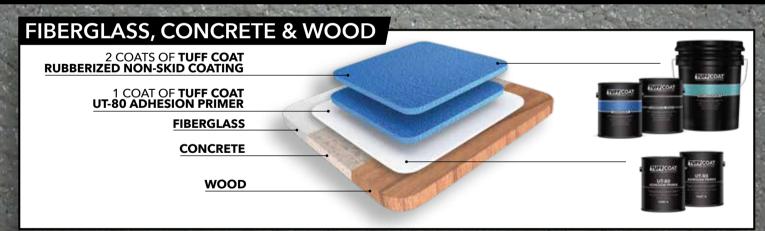

# **PRIMERS**

## **UT-80 ADHESION PRIMER**

UT-80 ADHESION PRIMER is a 2 component water-based epoxy primer/sealer that can be used on concrete, wood, fiberglass and painted surfaces to promote adhesion between the substrate and Tuff Coat. UT-80 Adhesion Primer can be applied to damp concrete surfaces following proper application procedures. UT-80 Adhesion Primer is compatible with all Tuff Coat rubberized non-skid coatings.