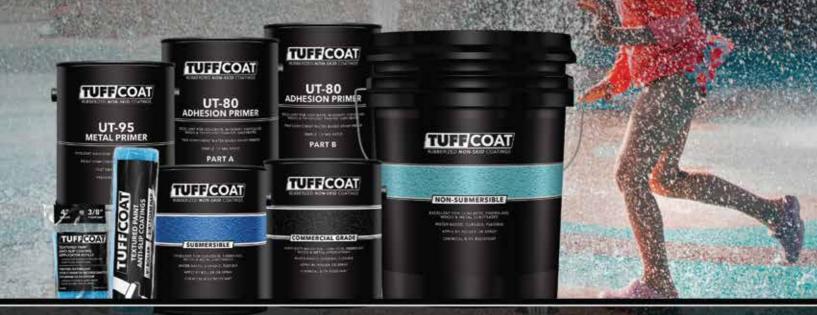

# TUFF COAT

# RUBBERIZED NON-SKID COATINGS

EXCELLENT FOR CONCRETE, FIBERGLASS, WOOD, METAL SUBSTRATES & PREVIOUSLY PAINTED SURFACES

WATER-BASED, DURABLE, FLEXIBLE
APPLY BY ROLLER OR SPRAY
CHEMICAL & UV RESISTANT

Distributed by Diamond Safety Concepts 800-846-2914 bob@diamond-safety.com

www-diamond-safety.com

Tuff Coat is a single component, flexible, water-based non-skid coating created through a unique process of cross-linking urethanes, acrylics, co-polymers and recycled rubber granules to create a long-lasting non-slip finish. This product can be applied by Tuff Coat roller, low-pressure hopper spray gun or commercial texture sprayer.

#### **TUFF COAT TEXTURED ROLLERS**

Tuff Coat non-skid coatings must be applied by Tuff Coat rollers to ensure a uniform finish and proper dispersion of the rubber granules.

P9001 - 9" Textured Roller Cover

P4002 - 4" Textured Roller Cover (Twin Pack)

# **PRIMERS**

## **UT-80 ADHESION PRIMER**

UT-80 ADHESION PRIMER is a 2 component water-based epoxy primer/sealer that can be used on concrete, wood, fiberglass and painted surfaces to promote adhesion between the substrate and Tuff Coat. UT-80 Adhesion Primer can be applied to damp concrete surfaces following proper application procedures. UT-80 Adhesion Primer is compatible with all Tuff Coat rubberized non-skid coatings.

# UT-95 METAL PRIMER

UT-95 METAL PRIMER is a fast drying, single-component, water-based, corrosion inhibiting primer that's designed for use on interior and exterior metal applications that is compatible with Tuff Coat rubberized non-skid coatings. The product chemically etches for a tighter bond on clean, bare steel or aluminum surfaces.