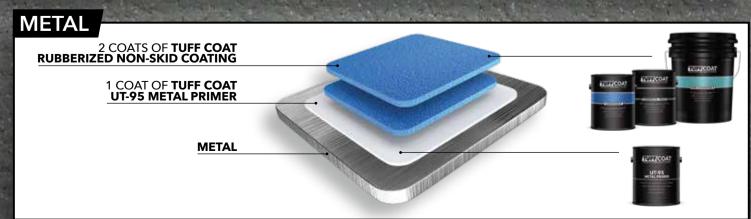

# **PRIMERS**

# UT-95 METAL PRIMER

UT-95 METAL PRIMER is a fast drying, single-component, water-based, corrosion inhibiting primer that's designed for use on interior and exterior metal applications that is compatible with Tuff Coat rubberized non-skid coatings. The product chemically etches for a tighter bond on clean, bare steel or aluminum surfaces.