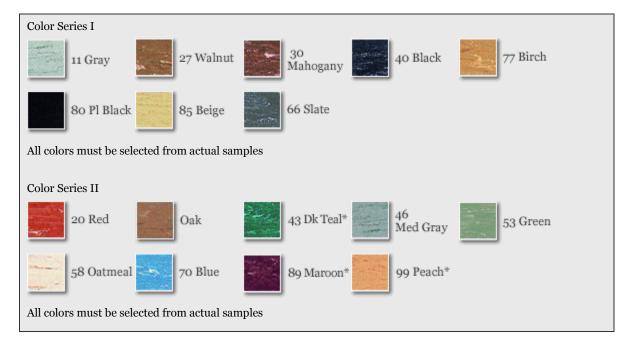

## **SPECIFICATIONS:**

Furnish and install Musson #1000-T Smooth Rubber Tile, 1/8" thick; 12" x 12" tile size with sanded back. First quality, fully homogeneous to comply with Fed. Spec. SS-T- 312B.

\*non-standard colors which may require a minimum quantity run.