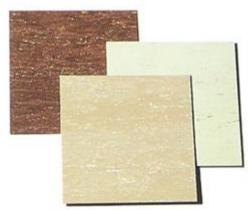

## **SMOOTH SURFACE TILE** 1000-T

Top quality smooth surface rubber floor tile. Colors match stair covering materials; extend throughout thickness for long wear. Offers the durable, resilient, long- wearing, easy maintenance of rubber flooring. Contains no asbestos fiber. Meets Fed. Spec. SS-T-312B. Install with Musson #560 Rubber Flooring or #775 Epoxy Adhesive.