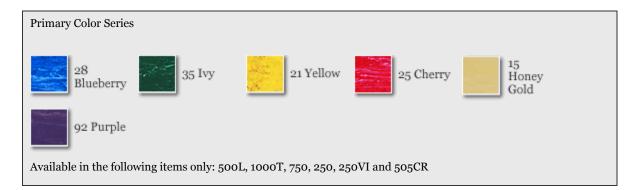

## **SPECIFICATIONS:**

Furnish and install Musson #1000-T Smooth Rubber Tile, 1/8" thick; 12" x 12" tile size with sanded back. First quality, fully homogeneous to comply with Fed. Spec. SS-T- 312B.

\*non-standard colors which may require a minimum quantity run.