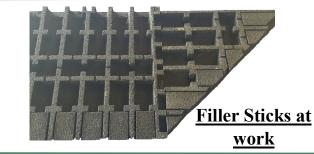

### **Filler Sticks:**

Used as support for any cut tile. When used in connection with our Interlock Tiles our Filler Sticks prevent sagging and separation wherever tiles need to be cut. Filler Sticks are available in our Standard Black Color.