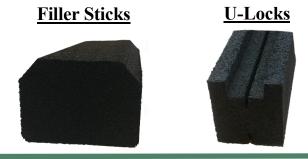

### **Filler Sticks:**

Used as support for any cut tile. When used in connection with our Interlock Tiles our Filler Sticks prevent sagging and separation wherever tiles need to be cut. Filler Sticks are available in our Standard Black Color.

### **U-Locks:**

Used as support for when two male ended tiles need to be connected. The use of U-Locks prevents the tiles from shifting and creating soft spots and gaps between tiles. U-Locks are available in our Standard Black Color.