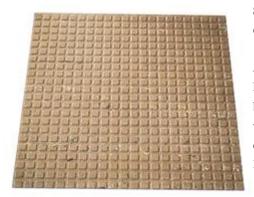

## SQUARE BLOCK DESIGN TILE No. 550SL

Square block design rubber floor tile, continuous field design, factory cut 24" x 24" tile; easily and quickly installed.

A safe, long-wearing, easily cleaned rubber floor tile for stair landings, lobbies, aisles, ramps elevators, concession stands, entryways, around box offices or vending machines. Raised design helps prevent slipping; water or dirt drops between blocks. (Install with marbleization in one direction.) Install with Musson No. 775 Epoxy Adhesive or No. 560 Rubber Flooring Adhesive.

## **SPECIFICATIONS:**

Furnish and install No. 550-SL Square Block Design Tile from Musson Rubber, Akron, Ohio 7/32" thick, 24" x 24" factory cut tile. Tile shall have a continuous field pattern of 3/4" square blocks; a sanded back; contain no asbestos fiber; molded of top quality homogeneous rubber compound, color extending throughout thickness; free from objectionable odors, blisters, cracks or imperfections which might impair serviceability.