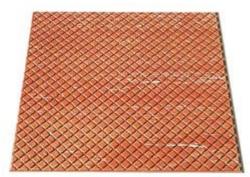

## DIAMOND DESIGN TILE No. 624-DL

Diamond pattern design rubber floor tile, continuous field design, factory cut 24" x 24" tile; easily and quickly installed.

Ideal for stair landings, entryways, hallways, lobbies, elevators, ramps, concession stands and vending machines; any heavy traffic area. Diamond design pattern matches diamond design stair treads in color, similar design. Install with marbleization in one direction. Install with Musson No. 775 Epoxy Adhesive or No. 560 Rubber Flooring Adhesive.

## **SPECIFICATIONS:**

Furnish and install No. 624-DL Diamond Design Tile from Musson Rubber, Akron, Ohio; 7/32" thick, 24" x 24" factory cut tile. Tile shall have a continuous field pattern of 3/4" diamonds; a sanded back; contain no asbestos fiber; molded of top quality homoge- neous rubber compound, color extending throughout thickness; free from objectionable odors, blisters, cracks or imperfections which might impair serviceability.