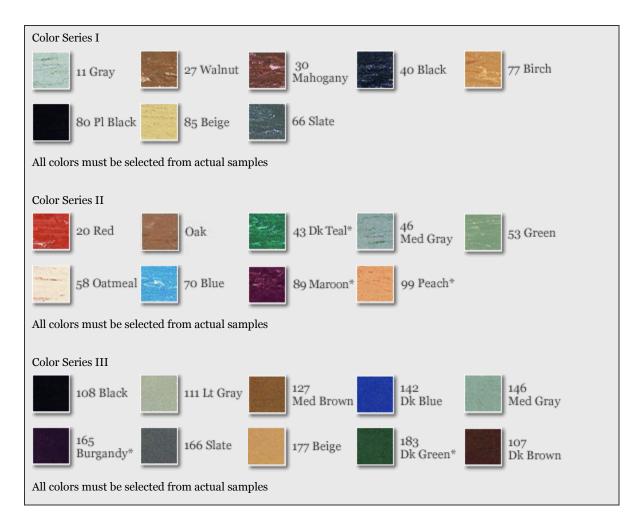

## **SPECIFICATIONS:**

Furnish and install No. 624-DL Diamond Design Tile from Musson Rubber, Akron, Ohio; 7/32" thick, 24" x 24" factory cut tile. Tile shall have a continuous field pattern of 3/4" diamonds; a sanded back; contain no asbestos fiber; molded of top quality homoge- neous rubber compound, color extending throughout thickness; free from objectionable odors, blisters, cracks or imperfections which might impair serviceability.