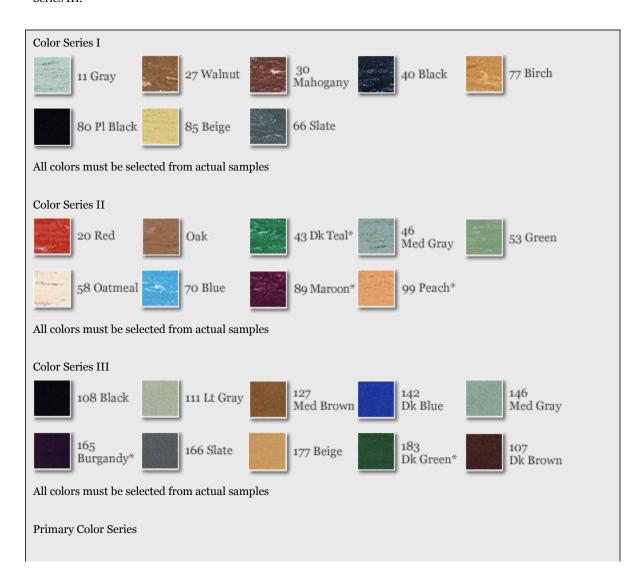

## **SPECIFICATIONS:**

Furnish and install Musson #505CR Molded Covered Stair Riser, 1/8" thick, 7" high, with 5/8" toe; standard lengths as needed: 36", 42", 48", 54", 60" or 72"; Select standard color from Color Series I, Color Series II or Color Series III.