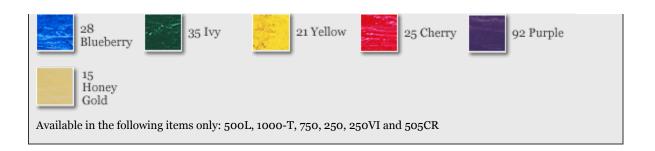

## **SPECIFICATIONS:**

Furnish and install Musson #505CR Molded Covered Stair Riser, 1/8" thick, 7" high, with 5/8" toe; standard lengths as needed: 36", 42", 48", 54", 60" or 72"; Select standard color from Color Series I, Color Series II or Color Series III.