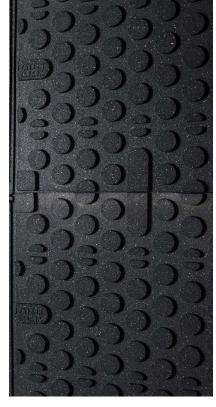

## PopLock Rubber Decking Tile... an industry game changer!

In 2015 a revolutionary new type of interlocking rubber flooring was introduced by MMI, a small California rubber flooring manufacturer. The first PopLock product to hit the market was PopLock Sport, a 24" x 24" x 1" interlocking tile, made from recycled tire rubber. PopLock Sport instantly became one of our most popular rubber flooring products for use in commercial and home fitness applications.

PopLock's unique interlocking edge design makes it possible to install this product in nearly any environment without the use of adhesive or mechanical fasteners. This patent-pending design features tile edges which can be quickly attached to one another, using technology that is reminiscent of zip-to-close, resalable plastic storage bags.