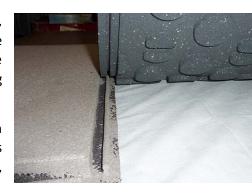

PopLock's unique interlocking edge design makes it possible to install this product in nearly any environment without the use of adhesive or mechanical fasteners. This patent-pending design features tile edges which can be quickly attached to one another, using technology that is reminiscent of zip-to-close, resalable plastic storage bags.

The strong interlocking edge connection resists shifting and separation, even during extreme temperature cycles. PopLock rubber tiles can be joined together or separated in seconds, over and over again, making this product perfect temporary resilient flooring applications.