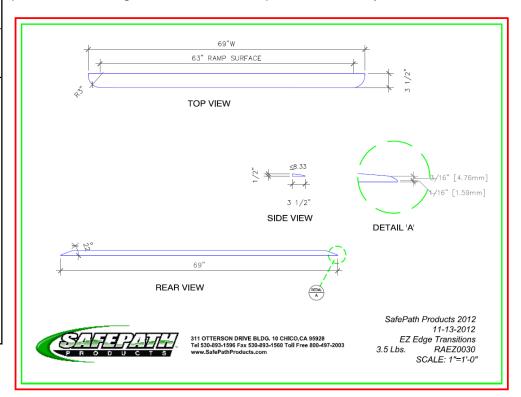

## **EZEdge** Transitions

| Product Title:                                     |              |       |                         |  |
|----------------------------------------------------|--------------|-------|-------------------------|--|
| EZEdge Transition                                  |              |       |                         |  |
| Model No. R                                        |              | RAE   | EZ 0030                 |  |
| UPC:                                               | 636585100127 |       |                         |  |
| Product Dimensions 1/2" H x 69" W x 3-1/2" L       |              |       |                         |  |
| Carton Dimensions<br>1-5/8" H x 8-1/2" W 43-3/4" L |              |       |                         |  |
| Freight Class                                      |              | ass L | Lead Time               |  |
| 55                                                 |              |       | 1-3 Business Days       |  |
| Product Weight 4 Lbs.                              |              |       | Ship Weight 5 Lbs.      |  |
| Product Color<br>Black                             |              |       | Weight Limitations None |  |

Our EZEdge™ transition ramp was the first patented 100% recycled rubber threshold ramp in the United States. This ramp was designed for safety, slip-resistance, easy access, code compliance and is made from recycled tire rubber. EZEdge™ ramps can be cut for various heights and can be notched in the field for door jambs and/or stops. These ramps were designed for entry-way doors, sliding glass doors, patio doors, and showers. Perfect for exterior, interior, residential and commercial applications, these ramps have no load weight limitations, unlike aluminum ramp products.

Our EZEdge™ ramps are made from high density reclaimed rubber and will not fade, crack or deteriorate. They are guaranteed to resist damage caused by UV rays and are warranted for 10 years. SafePath ramps are of the highest quality and come from the company that produces the largest selection of ramps in the industry.