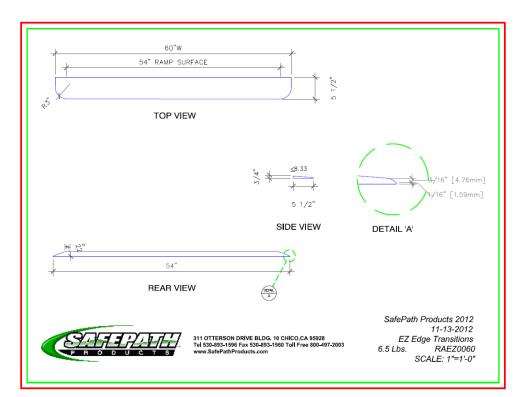

## **EZEdge** Transitions

| Product Title: EZEdge Transition                   |                          |           |                             |
|----------------------------------------------------|--------------------------|-----------|-----------------------------|
| Model No.                                          |                          | RAEZ 0060 |                             |
| UPC:                                               | UPC: <b>636585100158</b> |           |                             |
| Product Dimensions 3/4" H x 60" W x 5-1/2" L       |                          |           |                             |
| Carton Dimensions<br>1-5/8" H x 8-1/2" W 43-3/4" L |                          |           |                             |
| Freight Class <b>55</b>                            |                          |           | Lead Time 1-3 Business Days |

## Drawing

**Product Photo** 

Copyright 2012 SafePath Products