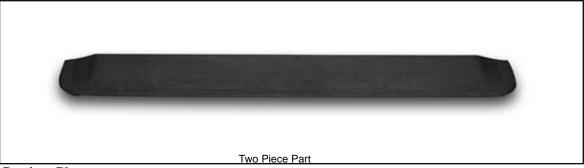

Our EZEdge<sup>™</sup> transition ramp was the first patented 100% recycled rubber threshold ramp in the United States. This ramp was designed for safety, slip-resistance, easy access, code compliance and is made from recycled tire rubber. EZEdge<sup>™</sup> ramps can be cut for various heights and can be notched in the field for door jambs and/or stops. These ramps were designed for entry-way doors, sliding glass doors, patio doors, and showers. Perfect for exterior, interior, residential and commercial applications, these ramps have no load weight limitations, unlike aluminum ramp products.