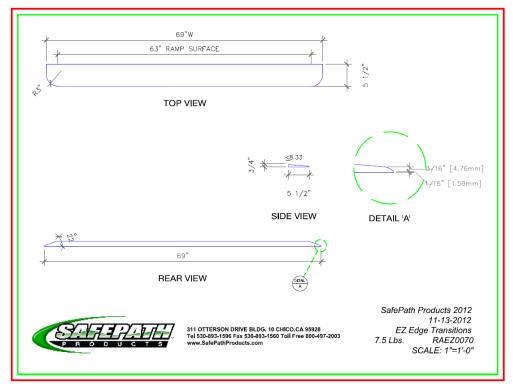

## EZEdge<sup>™</sup>Transitions

| Product Title:<br>EZEdge Transition                                                                                                                                                                                                                                                                       |              |                                    |
|-----------------------------------------------------------------------------------------------------------------------------------------------------------------------------------------------------------------------------------------------------------------------------------------------------------|--------------|------------------------------------|
| Model No. RAEZ 0070                                                                                                                                                                                                                                                                                       |              |                                    |
| UPC: 636                                                                                                                                                                                                                                                                                                  | 636585100165 |                                    |
| Product Dimensions<br>3/4" H x 69" W x 5-1/2" L                                                                                                                                                                                                                                                           |              |                                    |
| Carton Dimensions<br>1-5/8" H x 8-1/2" W 43-3/4" L                                                                                                                                                                                                                                                        |              |                                    |
| 9                                                                                                                                                                                                                                                                                                         |              | ad Time<br><b>-3 Business Days</b> |
| Product Weight<br><b>7.5 Lbs.</b>                                                                                                                                                                                                                                                                         |              | Ship Weight<br><b>9 Lbs.</b>       |
| Product Color<br><b>Black</b>                                                                                                                                                                                                                                                                             |              | Weight Limitations <b>None</b>     |
| Comments:<br>Ramps are perfect for<br>exterior or interior use.<br>For interior use, apply<br>recommended adhesive,<br>double-back tape or<br>Velcro to fasten to floor<br>or substrate. These<br>transitions have superior<br>slip-resistant proper-<br>ties, are safe and solid<br>and are 100% made in |              |                                    |

Drawing

the USA.

Copyright 2012 SafePath Products