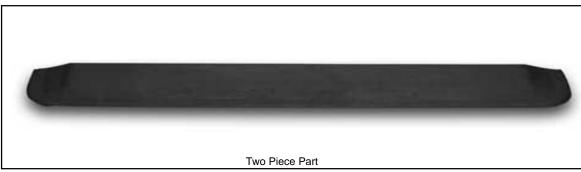

## EZEdge<sup>™</sup>Transitions

Our EZEdge<sup>™</sup> transition ramp was the first patented 100% recycled rubber threshold ramp in the United States. This ramp was designed for safety, slip-resistance, easy access, code compliance and is made from recycled tire rubber. EZEdge<sup>™</sup> ramps can be cut for various heights and can be notched in the field for door jambs and/or stops. These ramps were designed for entry-way doors, sliding glass doors, patio doors, and showers. Perfect for exterior, interior, residential and commercial applications, these ramps have no load weight limitations, unlike aluminum ramp products.

Our EZEdge<sup>™</sup> ramps are made from high density reclaimed rubber and will not fade, crack or deteriorate. They are guaranteed to resist damage caused by UV rays and are warranted for 10 years. SafePath ramps are of the highest quality and come from the company that produces the largest selection of ramps in the industry.