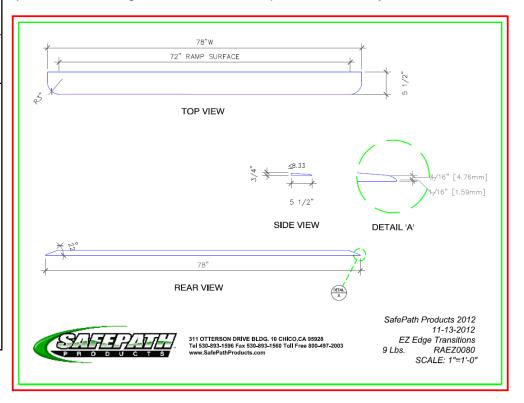

| Product Title:<br>EZ Edge Transition                                                                                                       |   |             |                                   |  |
|--------------------------------------------------------------------------------------------------------------------------------------------|---|-------------|-----------------------------------|--|
| Model No. RA                                                                                                                               |   | RAEZ        | 0080                              |  |
| UPC:                                                                                                                                       | 6 | 36585100172 |                                   |  |
| Product Dimensions<br>3/4" H x 78" W x 5-1/2" L                                                                                            |   |             |                                   |  |
| Carton Dimensions<br>1-5/8" H x 8-1/2" W 43-3/4" L                                                                                         |   |             |                                   |  |
| Freight Class                                                                                                                              |   |             | Lead Time<br>1-3 Business Days    |  |
| Product Weight<br>9 Lbs.                                                                                                                   |   |             | Ship Weight<br>11 Lbs.            |  |
| Product Color<br>Black                                                                                                                     |   |             | Weight Limitations<br><b>None</b> |  |
| Comments:<br>Ramps are perfect for<br>exterior or interior use.<br>For interior use, apply<br>recommended adhesive,<br>double-back tape or |   |             |                                   |  |

## EZEdge<sup>™</sup>Transitions

Our EZEdge<sup>™</sup> transition ramp was the first patented 100% recycled rubber threshold ramp in the United States. This ramp was designed for safety, slip-resistance, easy access, code compliance and is made from recycled tire rubber. EZEdge<sup>™</sup> ramps can be cut for various heights and can be notched in the field for door jambs and/or stops. These ramps were designed for entry-way doors, sliding glass doors, patio doors, and showers. Perfect for exterior, interior, residential and commercial applications, these ramps have no load weight limitations, unlike aluminum ramp products.

## Drawing

Copyright 2012 SafePath Products