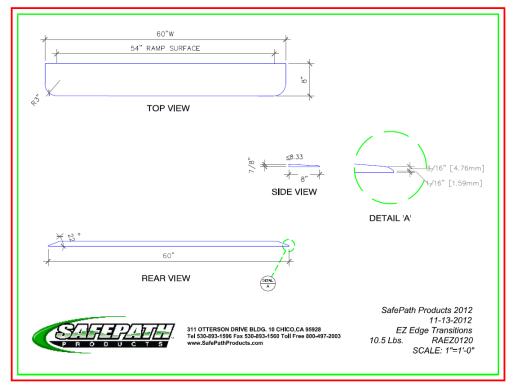

| Product Title:<br>EZEdge Transition                                                                                                                                               |  |                                      |
|-----------------------------------------------------------------------------------------------------------------------------------------------------------------------------------|--|--------------------------------------|
| Model No. RAEZ 0120                                                                                                                                                               |  |                                      |
| UPC: 636585100196                                                                                                                                                                 |  |                                      |
| Product Dimensions<br>7/8" H x 60" W x 8" L                                                                                                                                       |  |                                      |
| Carton Dimensions<br>1-5/8" H x 8-1/2" W 43-3/4" L                                                                                                                                |  |                                      |
| Ű,                                                                                                                                                                                |  | ead Time<br><b>1-3 Business Days</b> |
| Product Weight<br>10.5 Lbs.                                                                                                                                                       |  | Ship Weight<br><b>12 Lbs.</b>        |
| Product Color<br>Black                                                                                                                                                            |  | Weight Limitations<br><b>None</b>    |
| Comments:                                                                                                                                                                         |  |                                      |
| Ramps are perfect for<br>exterior or interior use.<br>For interior use, apply<br>recommended adhesive,<br>double-back tape or<br>Velcro to fasten to floor<br>or substrate. These |  |                                      |
| transitions have superior                                                                                                                                                         |  |                                      |

Drawing

Copyright 2012 SafePath Products