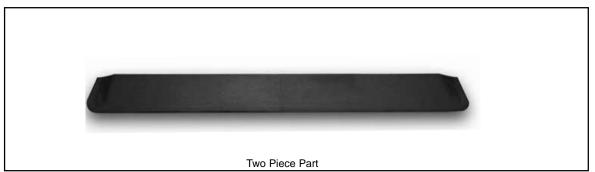

## EZEdge<sup>™</sup>Transitions

Our EZEdge<sup>™</sup> transition ramp was the first patented 100% recycled rubber threshold ramp in the United States. This ramp was designed for safety, slip-resistance, easy access, code compliance and is made from recycled tire rubber. EZEdge<sup>™</sup> ramps can be cut for various heights and can be notched in the field for door jambs and/or stops. These ramps were designed for entry-way doors, sliding glass doors, patio doors, and showers. Perfect for exterior, interior, residential and commercial applications, these ramps have no load weight limitations, unlike aluminum ramp products.