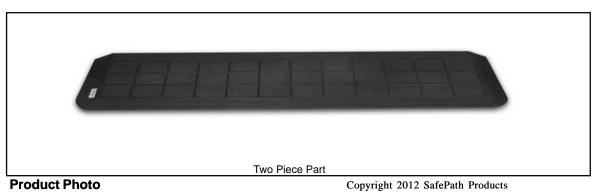

## EZEdge<sup>™</sup>Transitions

Our EZEdge<sup>™</sup> transition ramp was the first patented 100% recycled rubber threshold ramp in the United States. This ramp was designed for safety, slip-resistance, easy access, code compliance and is made from recycled tire rubber. EZEdge<sup>™</sup> ramps can be cut for various heights and can be notched in the field for door jambs and/or stops. These ramps were designed for entry-way doors, sliding glass doors, patio doors, and showers. Perfect for exterior, interior, residential and commercial applications, these ramps have no load weight limitations, unlike aluminum ramp products.