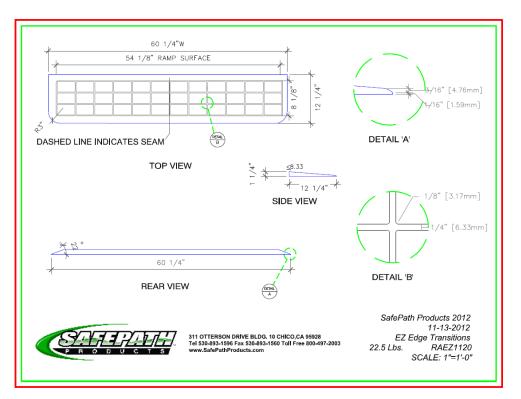

| Product Title:<br>EZEdge Transition                                                                    |                                |
|--------------------------------------------------------------------------------------------------------|--------------------------------|
| Model No. RAEZ 1120                                                                                    |                                |
| UPC: 636585100233                                                                                      |                                |
| Product Dimensions<br>1-1/4" H x 60-1/4" W x 12-1/4" L                                                 |                                |
| Carton Dimensions<br>5-3/4" H x 12-1/2" W 53-3/4" L                                                    |                                |
| Freight Class<br>55                                                                                    | Lead Time<br>1-3 Business Days |
| Product Weigh 22.5 Lbs.                                                                                | t Ship Weight 25 Lbs.          |
| Product Color<br><b>Black</b>                                                                          | Weight Limitations <b>None</b> |
| Comments:                                                                                              |                                |
| Ramps are perfect for<br>exterior or interior use.<br>For interior use, apply<br>recommended adhesive. |                                |

## EZEdge<sup>™</sup>Transitions

Our EZEdge<sup>™</sup> transition ramp was the first patented 100% recycled rubber threshold ramp in the United States. This ramp was designed for safety, slip-resistance, easy access, code compliance and is made from recycled tire rubber. EZEdge<sup>™</sup> ramps can be cut for various heights and can be notched in the field for door jambs and/or stops. These ramps were designed for entry-way doors, sliding glass doors, patio doors, and showers. Perfect for exterior, interior, residential and commercial applications, these ramps have no load weight limitations, unlike aluminum ramp products.