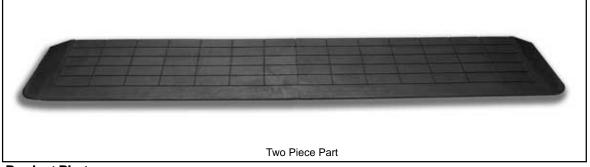

1-3 Business Days |                         |  |
| Product Weight 40 Lbs.                             |                          |           | ıt                          | Ship Weight 42 Lbs.     |  |
| Product Color<br>Black                             |                          |           |                             | Weight Limitations None |  |
|                                                    |                          |           |                             |                         |  |

## Comments:

Ramps are perfect for exterior or interior use. For interior use, apply recommended adhesive, double-back tape or Velcro to fasten to floor or substrate. These transitions have superior slip-resistant properties, are safe and solid and are 100% made in the USA.



## Drawing



**Product Photo** 

Copyright 2012 SafePath Products