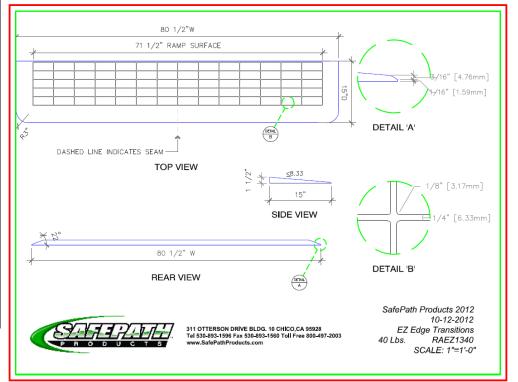

| EZ Edge Transition                                 |                          |           |                             |                         |  |
|----------------------------------------------------|--------------------------|-----------|-----------------------------|-------------------------|--|
| Model No.                                          |                          | RAEZ 1340 |                             |                         |  |
| UPC:                                               | UPC: <b>636585100332</b> |           |                             |                         |  |
| Product Dimensions<br>1-1/2" H x 80-1/2" W x 15" L |                          |           |                             |                         |  |
| Carton Dimensions<br>2-1/2" H x 18-1/2" W 53" L    |                          |           |                             |                         |  |
| Freight Class <b>55</b>                            |                          |           | Lead Time 1-3 Business Days |                         |  |
| Product Weight 40 Lbs.                             |                          |           | ıt                          | Ship Weight 42 Lbs.     |  |
| Product Color<br>Black                             |                          |           |                             | Weight Limitations None |  |
|                                                    |                          |           |                             |                         |  |

## Drawing

**Product Photo** 

Copyright 2012 SafePath Products