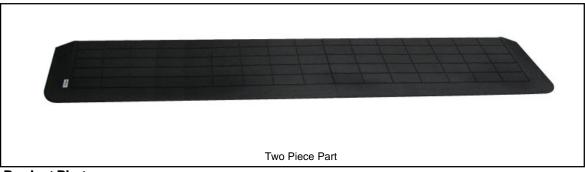

## EZEdge<sup>™</sup>Transitions

Our EZEdge<sup>™</sup> transition ramp was the first patented 100% recycled rubber threshold ramp in the United States. This ramp was designed for safety, slip-resistance, easy access, code compliance and is made from recycled tire rubber. EZEdge<sup>™</sup> ramps can be cut for various heights and can be notched in the field for door jambs and/or stops. These ramps were designed for entry-way doors, sliding glass doors, patio doors, and showers. Perfect for exterior, interior, residential and commercial applications, these ramps have no load weight limitations, unlike aluminum ramp products.

Our EZEdge<sup>™</sup> ramps are made from high density reclaimed rubber and will not fade, crack or deteriorate. They are guaranteed to resist damage caused by UV rays and are warranted for 10 years. SafePath ramps are of the highest quality and come from the company that produces the largest selection of ramps in the industry.