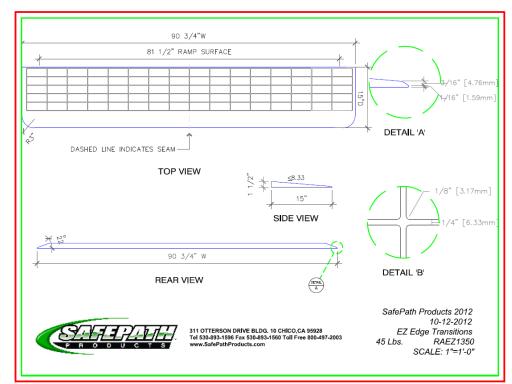

| Product Title:<br>EZ Edge Transition                                                                                                       |   |              |                                      |  |
|--------------------------------------------------------------------------------------------------------------------------------------------|---|--------------|--------------------------------------|--|
| Model No. RAEZ 1350                                                                                                                        |   |              |                                      |  |
| UPC:                                                                                                                                       | 6 | 636585108093 |                                      |  |
| Product Dimensions<br>1-1/2" H x 90-3/4" W x 15" L                                                                                         |   |              |                                      |  |
| Carton Dimensions<br>2-1/2" H x 18-1/2" W 53" L                                                                                            |   |              |                                      |  |
| Freight Class L<br>55                                                                                                                      |   | iss Le       | ead Time<br><b>1-3 Business Days</b> |  |
| Product Weight<br>45 Lbs.                                                                                                                  |   | eight        | Ship Weight<br><b>47 Lbs.</b>        |  |
| Product Color<br>Black                                                                                                                     |   | lor          | Weight Limitations<br><b>None</b>    |  |
| Comments:<br>Ramps are perfect for<br>exterior or interior use.<br>For interior use, apply<br>recommended adhesive,<br>double-back tape or |   |              |                                      |  |

## EZEdge<sup>™</sup>Transitions

Our EZEdge<sup>™</sup> transition ramp was the first patented 100% recycled rubber threshold ramp in the United States. This ramp was designed for safety, slip-resistance, easy access, code compliance and is made from recycled tire rubber. EZEdge<sup>™</sup> ramps can be cut for various heights and can be notched in the field for door jambs and/or stops. These ramps were designed for entry-way doors, sliding glass doors, patio doors, and showers. Perfect for exterior, interior, residential and commercial applications, these ramps have no load weight limitations, unlike aluminum ramp products.

Our EZEdge<sup>™</sup> ramps are made from high density reclaimed rubber and will not fade, crack or deteriorate. They are guaranteed to resist damage caused by UV rays and are warranted for 10 years. SafePath ramps are of the highest quality and come from the company that produces the largest selection of ramps in the industry.

Drawing

Copyright 2012 SafePath Products