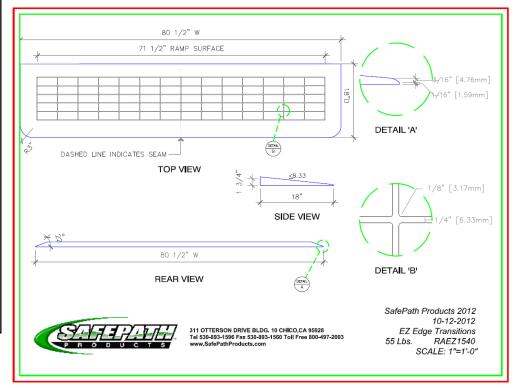

| Product Title:<br>EZEdge Transition                                                                    |  |                                      |
|--------------------------------------------------------------------------------------------------------|--|--------------------------------------|
| Model No. RAEZ 1540                                                                                    |  |                                      |
| UPC: 636585100370                                                                                      |  |                                      |
| Product Dimensions<br>1-3/4" H x 80-1/2" W x 18" L                                                     |  |                                      |
| Carton Dimensions<br>2-1/2" H x 18-1/2" W 53" L                                                        |  |                                      |
| U U                                                                                                    |  | ead Time<br>- <b>3 Business Days</b> |
| Product Weight<br><b>55 Lbs.</b>                                                                       |  | Ship Weight<br><b>57 Lbs.</b>        |
| Product Color<br>Black                                                                                 |  | Weight Limitations<br><b>None</b>    |
| Comments:                                                                                              |  |                                      |
| Ramps are perfect for<br>exterior or interior use.<br>For interior use, apply<br>recommended adhesive, |  |                                      |

## EZEdge<sup>™</sup>Transitions

Our EZEdge<sup>™</sup> transition ramp was the first patented 100% recycled rubber threshold ramp in the United States. This ramp was designed for safety, slip-resistance, easy access, code compliance and is made from recycled tire rubber. EZEdge<sup>™</sup> ramps can be cut for various heights and can be notched in the field for door jambs and/or stops. These ramps were designed for entry-way doors, sliding glass doors, patio doors, and showers. Perfect for exterior, interior, residential and commercial applications, these ramps have no load weight limitations, unlike aluminum ramp products.

Our EZEdge<sup>™</sup> ramps are made from high density reclaimed rubber and will not fade, crack or deteriorate. They are guaranteed to resist damage caused by UV rays and are warranted for 10 years. SafePath ramps are of the highest quality and come from the company that produces the largest selection of ramps in the industry.