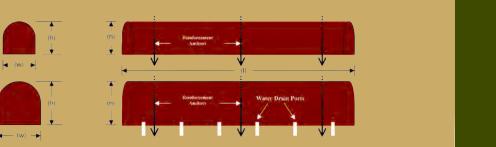

## **Rubberflex Curb**

The Rubberflex Curb is sure to add versatility and life to any flower bed, garden, playground, or play area. These Border Shapers/Flex Curbs will allow you to make various bends and curves that traditional landscape timbers and other loose fill containment borders will not. This allows you to shape any containment area that you have in mind. Rubberflex Curbs are made of 100% recycled tire buffing. The Rubberflex Curb offers better drainage capabilities than any product in its class. It will not mold or mildew, and resist fading. The material is nonabsorbent and will avert the nesting of insects. Available in various colors and sizes, Available in multiple colors and sizes, the Rubberflex Curb is an economical way to keep your loose fill aesthetically pleasing and contained.