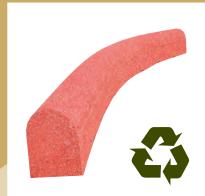

## **Rubberflex Curb**

The Rubberflex Curb is sure to add versatility and life to any flower bed, garden, playground, or play area. These Border Shapers/Flex Curbs will allow you to make various bends and curves that traditional landscape timbers and other loose fill containment borders will not. This allows you to shape any containment area that you have in mind. Rubberflex Curbs are made of 100% recycled tire buffing. The Rubberflex Curb offers better drainage capabilities than any product in its class. It will not mold or mildew, and resist fading. The material is nonabsorbent and will avert the nesting of insects. Available in various colors and sizes, Available in multiple colors and sizes, the Rubberflex Curb is an economical way to keep your loose fill aesthetically pleasing and contained.