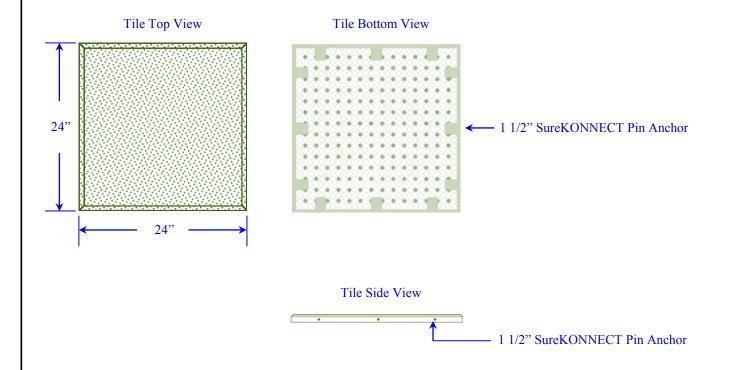

## **DETAIL 8: CENTER TILE**

\* SportPlay Mat is manufactured to be 24" x 24" with a tolerance of  $\pm$  1/8" to allow for the normal expansion and contraction of rubber products.

| Thickness              | CRITICAL FALL HEIGHT 2.0' | REVISIONS |                |            |          |  |
|------------------------|---------------------------|-----------|----------------|------------|----------|--|
| 1.00"                  |                           | REV       | DESCRIPTION    | DATE       | APPROVAL |  |
| 1.00                   | 2.0                       | 0         | Original Issue | 06/03/2010 | Ron Loyd |  |
|                        |                           |           |                |            |          |  |
|                        |                           | 1         |                |            |          |  |
|                        |                           | 4 1       |                |            |          |  |
|                        |                           |           |                |            |          |  |
|                        |                           | 1         |                |            |          |  |
|                        |                           |           |                |            |          |  |
| File Name<br>EMC100.10 | Prepared By:<br>J. Steel  |           |                |            |          |  |
| SHEET SC               |                           | SCALE     | DWG No.        | FSCM       | FSCM No. |  |
|                        |                           |           |                |            |          |  |