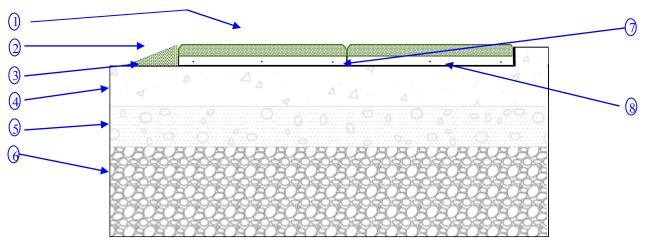

## DETAIL 10: CONCRETE/ ASPHALT SUBSTRATE

## **LEGEND**:

- (1) SportPlay Mat (See Specifications for Depth and Color)
- 2 SportPlay Mat Ramp per Specification
- (3) Apply SureSTICK Adhesive to Entire Bottom Edge of Ramps
- 4 Concrete or Asphalt Base and Curb (See Specifications for Depth and Details)
- 3 Compacted Granular A Type 1 (See Specifications for Depth and Details)
- 6 Compacted Subgrade
- (7) SureKONNECT Pins or SureSTICK Adhesive per Specification
- (8) Minimum 1.0% Slope 1/4" / 12"