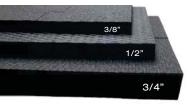

Guardian Flooring Systems may be utilized in wall to wall installations or as a stand alone solution within a room. Due to the interlocking system the flooring is able to stabilize itself away from walls and is offered in 3/8", 1/2" and 3/4" thicknesses to allow for different levels of use.