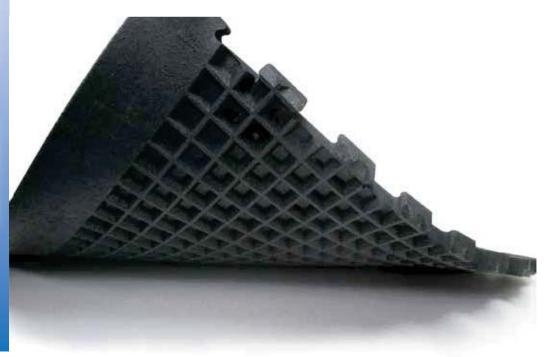

## Proven technology and innovation

23.05" x 23.05"

Beveled edge

Non-beveled

2' x 2' Right Corner

2' 2' x 2'
nt Corner

Beveled edge Non- bevel

Non-beveled Beveled edge