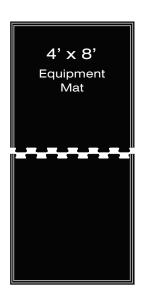

You can cover an entire weight room with our 2 x 2 tiles to protect an upper level fitness center or just utilize a single equipment mat for an individual piece. **SHOK-LOK** is an incredible solution for residential and commercial facilities that need an extra level of protection.

## SKU DESCRIPTION

| MAW3313 | 4x8 Equipment mat               |
|---------|---------------------------------|
|         |                                 |
| MAW5304 | 2x2 Black Center Tile           |
| MAW5301 | 2x2 Black Border no bevel       |
| MAW5302 | 2x2 Black Corner no bevel       |
| MAW5311 | 2x2 Black Border w/ bevel       |
| MAW5312 | 2x2 Black Border w/ bevel       |
| MAW5325 | 2x2 Black Corner w/ left bevel  |
| MAW5326 | 2x2 Black Corner w/ right bevel |