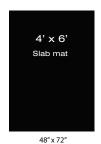

## ALL-PURPOSE MATS

Home Gym- Funtional Trainer - 2 Cardio pieces Free Weight Equipment

48° x /2" Available in 3/8", 1/2" and 3/4" Single mat not trimmed square for wall to wall use