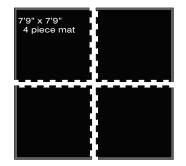

## CARDIO MATS

Spin bikes - Upright bikes -Vibration trainers - Steppers -Center Drive Ellipticals

Recumbent bikes -Stretch Trainers - Step Mills -Larger Center Drive Ellipticals

Larger Recumbent Bikes -Smaller Ellipticals -Smaller Treadmills

Treadmills - Ellipticals

Ellipticals -Treadmills (Suggested size to protect from sneaker and belt tread run off)